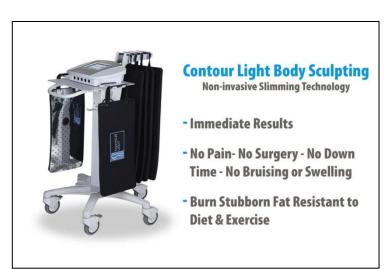

#### NO PAIN-NO SURGERY-NO DOWNTIME

The best part about the Contour Light Treatment is that there are No side effects! There is No Downtime, No Bruising, No Swelling, No Pain or anesthesia required. Each treatment takes about 25 minutes and you can be

#### NON-INVASIVE SLIMMING TECHNOLOGY

Red Light therapy is not a form of radiation or UV. Our Low Level Laser (light) Therapy (LLLT) is based on infrared light and near infrared light for non-surgical, non-invasive fat loss, skin rejuvenation, wound healing and chronic pain. It is the safest and least invasive way to