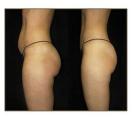

#### **Contour Light Body Sculpting**

Safe & Proven Technology!

Light therapy is not new. It has been used for many ailments ranging from chronic pain to Healing

wounds to hair growth. What is new is light being used to target fat cells. After adipose (fat) cells are exposed to this specific wavelength, 99% of the fat is released from the cells. The result is inch loss and impressive spot reduction anywhere on the body including the arms, back, bra bulge, saddlebags, thighs, abdomen, and breasts.

#### MEASURABLE RESULTS IN JUST ONE TREATMENT

Have you done everything to lose those unsightly fat bulges including regular exercise, a healthy diet and weight loss plans, and nothing has worked? If so, then you are in the right place. Contour Light will help you lose inches in the areas on your body that are resistant to diet and exercise. Patients typically experience a reduction from 2 to 5 inches, with some patients seeing an even greater change. The larger the patient, the more measurement of the patient of the pati able the results will be.

#### MEASURABLE RESULTS IN JUST ONE TREATMENT

Have you done everything to lose those unsightly fat bulges including regular exercise, a healthy diet and weight loss plans, and nothing has worked? If so, then you are in the right place. Contour Light will help you lose inches in the areas on your body that are resistant to diet and exercise. Patients typically experience a reduction from 2 to 5 inches, with some patients seeing an even greater change. The larger the patient, the more measurable the results will be.