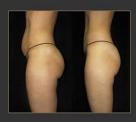

# Contour Light Body Sculpting

Safe & Proven Technology!

Light therapy is not new. It has been used for many ailments ranging from chronic pain to Healing

wounds to hair growth. What is new is light being used to target fat cells. After adipose (fat) cells are exposed to this specific wavelength, 99% of the fat is released from the cells. The result is inch loss and impressive spot reduction anywhere on the body including the arms, back, bra bulge, saddlebags, thighs, abdomen, and breasts.

#### MEASURABLE RESULTS IN JUST ONE TREATMENT

Have you done everything to lose those unsightly fat bulges including regular exercise, a healthy diet and weight loss plans, and nothing has worked? If so, then you are in the right place. Contour Light will help you lose inches in the areas on your body that are resistant to diet and exercise. Patients typically experience a reduction from 2 to 5 inches, with some patients seeing an even greater change. The larger the patient, the more measurable the results will be.