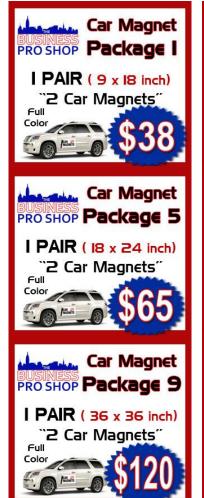

5.00 | \$28.00 | \$49.00 | \$65.00 | \$112.00 | \$165.00 |

#### **BUSINESS CARD MAGNETS**

| 100<br>Magnets | 250<br>Magnets | 500<br>Magnets | 1000<br>Magnets | 1,500<br>Magnets | 2,000<br>Magnets | 2,500<br>Magnets | 5,000<br>Magnets |  |
|----------------|----------------|----------------|-----------------|------------------|------------------|------------------|------------------|--|
| \$80.00        | \$110.00       | \$130.00       | \$165.00        | \$295.00         | \$325.00         | \$395.00         | \$630.00         |  |

#### **SAMPLES**





### NAME 123 MY STREET CITY, STATE, ZIP CODE

(337) 332-3500

**FRONT** 

# 3 Weeks To A New You

**Total Body Makeover** 

Lose 3-12 Inches



- No Pain
- No Surgery
- No Downtime

**BACK** 

# **OTHER PRICES**

#### **CAR MAGNETS**











#### **DOOR HANGERS (Regular)**

| 100  | 250      | 500      | 1000     | 2500     | 5000     | 10,000   | 15,0000  |
|------|----------|----------|----------|----------|----------|----------|----------|
| None | \$125.00 | \$135.00 | \$150.00 | \$215.00 | \$285.00 | \$475.00 | \$750.00 |

Prices are for 4.25 x 11 inch Door Hangers (Paper: 100lb Gloss Book with Aqueous Coating).

# YARD SIGN PACKAGES

# 12 x 18 Inch Signs

Prices are for Double-Sided. 1 Side is about 30 Cents Per Sign Cheaper. Price includes Stake which are \$1.00 each.

| 5 YARD SIGNS                                          | 10 YARD SIGNS                                         | 15 YARD SIGNS                                         | 20 YARD SIGNS                                         |
|------------------