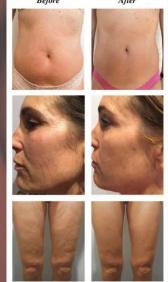

#### Photobiostimulation

Clinical studies show that when a fat cell is exposed to mid-600nm red light, the cell will release 99% of its

contents within just a few minutes, leaving the cell deflated much like when a balloon releases its air. The light stimulates the mitochondria of the fat cell in a process called photobiostimulation causing the cell wall to open and allow the cell contents to escape. Additional clinical studies show that patients experienced significant inch loss caused by exposure to this light alone.

#### Measurable results from the first treatment

Patients typically experience a reduction from  $2\ to\ 5$  inches, with some patients seeing an even greater change. The larger the patient, the more measurable the results will be.

These clinical studies proved that 99% of the cell contents were released within 6 minutes of exposure to 635nm light energy and patients

an average 3 to 5 inch circumferential reduction of the treated areas\* with the application of the light alone and no other protocols involved. After years of research, it has been determined that additional steps can dramatically improve results: patients who maintain a healthy diet, perform some minimal exercise and drink a sufficient amount of water will enhance their outcomes.

Proven to be effective in a clinical study that was approved by an IRB involving 118 patients who experienced an average circumference reduction of 2.49° per single session.

The latest advancement in