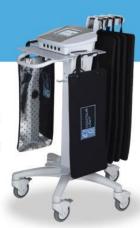

#### Improve all areas of the body

The Contour Light pads are large, soft and flexible and can be safety used on virtually every part of the body: neck, back, arms, chest, abdomen, buttocks and thighs.

Contour Light's large light pads are coated with a reflective material that concentrates and delivers multiple times more light energy to the treatment area per session than all other systems on the market.