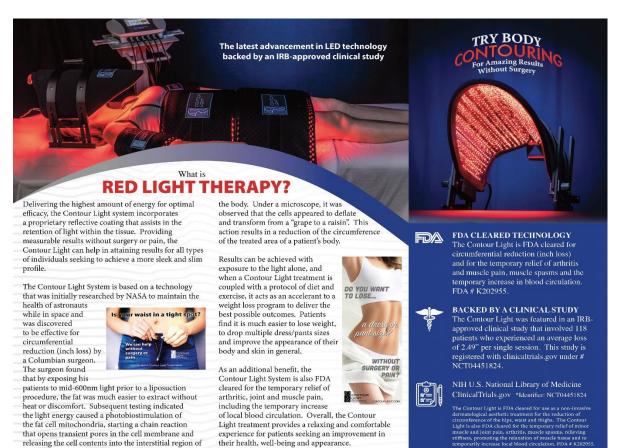

#### **OUTSIDE**

Introducing the revolutionary design of the Contour Light System. This patent-pending technology provides the most effective treatment of any device in this category. Delivering the highest amount of light energy for optimal efficacy. The 635nm technology behind the Contour Light system has been proven to deliver measurable results in multiple clinical studies, without surgery or pain, and is totally safe for both the patient and technician.

# **Body Contouring Technology** that is safe and effective

A Columbian surgeon first discovered that exposing his patients to mid-600nm light prior to a liposuction procedure made their fat much easier to extract, without heat or discomfort. Initial testing indicated the light caused a photo-biostimulation of the fat cell mitochondria, starting a chain reaction that opens transient pores in the cell wall and releases the triglycerides (fatty acids, glycerol and water) into the interstitial region of the body.

These clinical studies proved that 99% of the cell contents were released within 6 minutes of exposure to 635nm light energy and patients

an average 3 to 5 inch circumferential reduction of the treated areas\* with the application of the light alone and no other protocols involved. After years of research, it has been determined that additional steps can dramatically improve results: patients who maintain a healthy diet, perform some minimal exercise and drink a sufficient amount of water will enhance their outcomes.

Contour Light's large light pads are coated with a reflective material that concentrates and delivers multiple times more light energy to the treatment area per session than all other systems on the market.

The Contour Light is FDA cleared for circumferential reduction/inch loss and the temporary relief of minor muscle and joint pain, arthritis, muscle spasms, relieving stiffness, promoting the relaxation of muscle tissue and to temporarily increase local blood circulation.

Proven to be effective in a clinical study that was approved by an IRB involving 118 patients who experienced an average circumference reduction of 2.49° per single session.

The latest advancement in

#### **RED LIGHT THERAPY**

that is safe and effective

The only pad-based device that is FDA cleared for circumferential reduction/inch loss and pain management

FDA #K202955