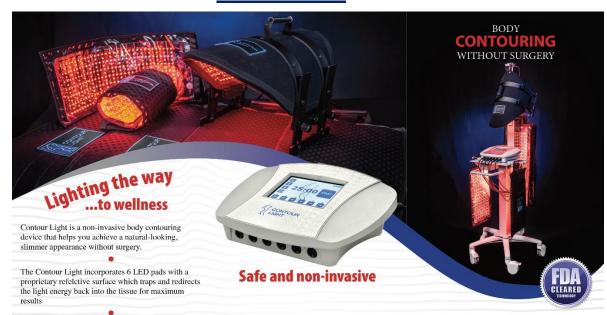

#### Non-Invasive Body Contouring

LED-based light therapy has been effectively used for decades to improve appearance. Contour Light is the most innovative design available, delivering more light energy than any other system in this category.

#### No Pain, No Surgery, No Discomfort

The treatment is totally non-invasive; no surgery or downtime.

Contour Light's red and infrared LEDs deliver energy at a very high volume, but there is no heat involved due to the system's proprietary "heat-sink" technology, which draws the heat away from the patient's skin. There is no pain or discomfort.

#### Improve all areas of the body

The Contour Light pads are large, soft and flexible and can be safety used on virtually every part of the body: neck, back, arms, chest, abdomen, buttocks and thighs.

#### **OUTSIDE**

Introducing the revolutionary design of the Contour Light System. This patent-pending technology provides the most effective treatment of any device in this category. Delivering the highest amount of light energy for optimal efficacy. The 635nm technology behind the Contour Light system has been proven to deliver measurable results in multiple clinical studies, without surgery or pain, and is totally safe for both the patient and technician.