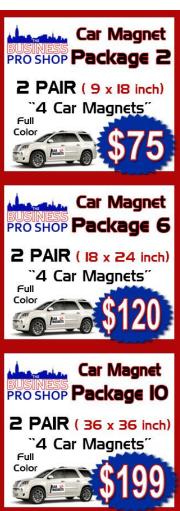

00 | \$28.00 | \$49.00 | \$65.00 | \$112.00 | \$165.00 |

#### **BUSINESS CARD MAGNETS**

| 100<br>Magnets | 250<br>Magnets | 500<br>Magnets | 1000<br>Magnets | 1,500<br>Magnets | 2,000<br>Magnets | 2,500<br>Magnets | 5,000<br>Magnets |  |
|----------------|----------------|----------------|-----------------|------------------|------------------|------------------|------------------|--|
| \$80.00        | \$110.00       | \$130.00       | \$165.00        | \$295.00         | \$325.00         | \$395.00         | \$630.00         |  |

#### **SAMPLES**





### NAME 123 MY STREET CITY, STATE, ZIP CODE

(337) 332-3500

**FRONT** 

# 3 Weeks To A New You

**Total Body Makeover** 

Lose 3-12 Inches



- No Pain
- No Surgery
- No Downtime

**BACK** 

# **OTHER PRICES**

#### **CAR MAGNETS**











#### **DOOR HANGERS (Regular)**

| 100  | 250      | 500      | 1000     | 2500     | 5000     | 10,000   | 15,0000  |
|------|----------|----------|----------|----------|----------|----------|----------|
| None | \$125.00 | \$135.00 | \$150.00 | \$215.00 | \$285.00 | \$475.00 | \$750.00 |

Prices are for 4.25 x 11 inch Door Hangers (Paper: 100lb Gloss Book with Aqueous Coating).

# YARD SIGN PACKAGES

# 12 x 18 Inch Signs

Prices are for Double-Sided. 1 Side is about 30 Cents Per Sign Cheaper. Price includes Stake which are \$1.00 each.

| 5 YARD SIGNS                                          | 10 YARD SIGNS                                         | 15 YARD SIGNS                                         | 20 YARD SIGNS                                         |
|--------------------