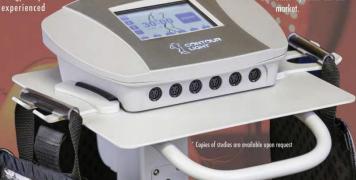

#### What does a Contour Light treatment feel like?

Patients lie on a treatment bed and the Contour Light pads, which resemble large heating pads, are placed over the area to be treated. You will feel a slight warming sensation, but no pain or discomfort. Most patients can read or use their phone/portable device, while some will even take a short nap.

#### Non-Invasive Body Contouring

LED-based light therapy has been effectively used for decades to improve appearance. Contour Light is the most innovative design available, delivering more light energy than any other system in this category.

Contour Light's large light pads are coated with a reflective material that concentrates and delivers multiple times more light energy to the treatment area per session than all other systems on the market.