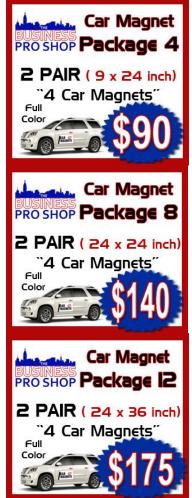

\$28.00 | \$49.00 | \$65.00 | \$112.00 | \$165.00 |

#### **BUSINESS CARD MAGNETS**

| 100<br>Magnets | 250<br>Magnets | 500<br>Magnets | 1000<br>Magnets | 1,500<br>Magnets | 2,000<br>Magnets | 2,500<br>Magnets | 5,000<br>Magnets |  |
|----------------|----------------|----------------|-----------------|------------------|------------------|------------------|------------------|--|
| \$80.00        | \$110.00       | \$130.00       | \$165.00        | \$295.00         | \$325.00         | \$395.00         | \$630.00         |  |

#### **SAMPLES**





### NAME 123 MY STREET CITY, STATE, ZIP CODE

(337) 332-3500

**FRONT** 

# 3 Weeks To A New You

**Total Body Makeover** 

Lose 3-12 Inches



- No Pain
- No Surgery
- No Downtime

**BACK** 

# **OTHER PRICES**

#### **CAR MAGNETS**











#### **DOOR HANGERS (Regular)**

| 100  | 250      | 500      | 1000     | 2500     | 5000     | 10,000   | 15,0000  |
|------|----------|----------|----------|----------|----------|----------|----------|
| None | \$125.00 | \$135.00 | \$150.00 | \$215.00 | \$285.00 | \$475.00 | \$750.00 |

Prices are for 4.25 x 11 inch Door Hangers (Paper: 100lb Gloss Book with Aqueous Coating).

# YARD SIGN PACKAGES

# 12 x 18 Inch Signs

Prices are for Double-Sided. 1 Side is about 30 Cents Per Sign Cheaper. Price includes Stake which are \$1.00 each.

| 5 YARD SIGNS                                          | 10 YARD SIGNS                                         | 15 YARD SIGNS                                         | 20 YARD SIGNS                                         |
|------------------------