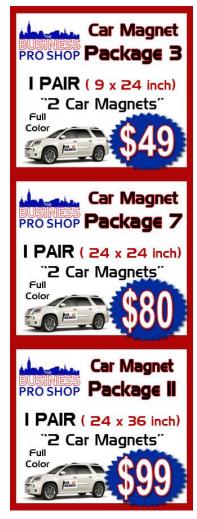

| \$28.00 | \$49.00 | \$65.00 | \$112.00 | \$165.00 |

#### **BUSINESS CARD MAGNETS**

| 100<br>Magnets | 250<br>Magnets | 500<br>Magnets | 1000<br>Magnets | 1,500<br>Magnets | 2,000<br>Magnets | 2,500<br>Magnets | 5,000<br>Magnets |  |
|----------------|----------------|----------------|-----------------|------------------|------------------|------------------|------------------|--|
| \$80.00        | \$110.00       | \$130.00       | \$165.00        | \$295.00         | \$325.00         | \$395.00         | \$630.00         |  |

#### **SAMPLES**





### NAME 123 MY STREET CITY, STATE, ZIP CODE

(337) 332-3500

**FRONT** 

# 3 Weeks To A New You

**Total Body Makeover** 

Lose 3-12 Inches



- No Pain
- No Surgery
- No Downtime

**BACK** 

# **OTHER PRICES**

#### **CAR MAGNETS**











#### **DOOR HANGERS (Regular)**

| 100  | 250      | 500      | 1000     | 2500     | 5000     | 10,000   | 15,0000  |
|------|----------|----------|----------|----------|----------|----------|----------|
| None | \$125.00 | \$135.00 | \$150.00 | \$215.00 | \$285.00 | \$475.00 | \$750.00 |

Prices are for 4.25 x 11 inch Door Hangers (Paper: 100lb Gloss Book with Aqueous Coating).

# YARD SIGN PACKAGES

# 12 x 18 Inch Signs

Prices are for Double-Sided. 1 Side is about 30 Cents Per Sign Cheaper. Price includes Stake which are \$1.00 each.

| 5 YARD SIGNS                                          | 10 YARD SIGNS                                         | 15 YARD SIGNS                                         | 20 YARD SIGNS                                         |
|----------------------