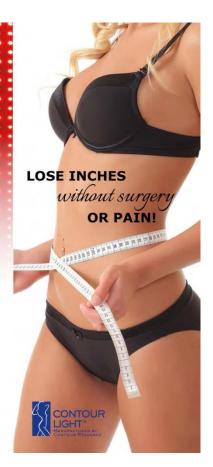

## YOUR LOGO

NON-INVASIVE BODY SLIMMING

Lose inches, tighten the skin in just one treatment SAME DAY RESULTS

- No Pain - No Bruising - No Surgery - No Down time

WWW.MYWEBSITE.COM

# NON-INVASIVE FAT REDUCTION

Using the power of the latest LED Light Therapy, Contour Light is the natural and healthy way to inch loss on the waist, hips, thighs, upper legs, arms, even the chin.

#### MEASURABLE RESULTS IN JUST ONE TREATMENT

Have you done everything to lose those unsightly fat bulges including regular exercise, a healthy diet and weight loss plans, and nothing has worked? If so, then you are in the right place. Contour Light will help you lose inches in the areas on your body that are resistant to diet and exercise. Patients typically experience a reduction from 2 to 5 inches, with some patients seeing an even greater change. The larger the patient, the more measurement of the patient of the pati able the results will be.

#### NO PAIN-NO SURGERY-NO DOWNTIME

The best part about the Contour Light Treatment is that there are No side effects! There is No Downtime, No Bruising, No Swelling, No Pain or anesthesia required. Each treatment takes about 25 minutes and you can be